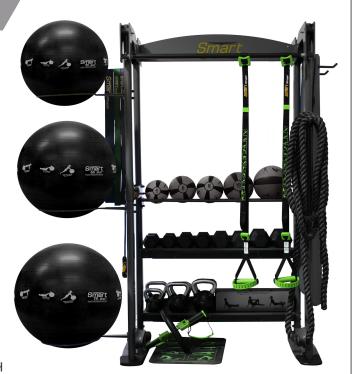

## A BETTER APPROACH A BETTER RESULT

Floor Mounted 1 Bay Smart Functional Training Center allows for functional exercise and storage all-in-one

- Functional workout area that Accommodates proprietary Smart Self-Guided accessories
- Fast, simple assembly and floor mounting- wall mounting not required!
- Adjustable rods on Mat Rack for desired placement
- 3 storage shelves with 200lb weight capacity (space for Db's or Kettlebells)
- Optional Smart Wall Ball target
- Multi-height chin-up bar options with 350lb load capacity
- Ships complete on a standard 48" x 40" pallet

## FTC 1 BAY STUDIO PACKAGE

Includes the following product:

(1) 1 Bay FTC with 3 Storage Trays, Rope Anchor, Mat Rack, and Pull Up Bar

(1 ea) Stability Ball, 55cm, 65cm, 75cm (Black)

(1 ea) Medicine Ball, 4lb, 6lb, 8lb, 10lb, 15lb (Gray)

- (4) 16mm Exercise Mat with Grommets (Black)
- (2) Smart Recovery Foam Rollers
- (1) Smart Straps Body Weight Training System
- (1) Smart Strength Band, Light, 25-80lb
- (1) Smart Strength Band, Medium, 50-120lb
- (1) Smart Strength Band, Heavy, 60-150lb
- (1 ea) Fitness Cable, 20lb, 40lb, 60lb
- (3) Smart Quick Flip Single Pocket Handles (Pair)
- (1) Conditioning Rope 30ft, 1.5" Diameter
- (2) Smart Speed Jump Ropes
- (1) Smart Core Ab Wheel with Mat