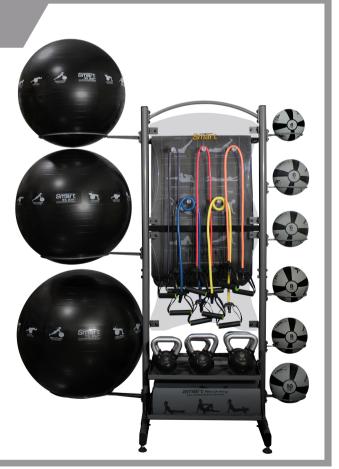

## **DELUXE STUDIO PACKAGE**

## Includes the following product:

- (2) 16mm Smart Exercise Mats (Black)
- (2) Smart Recovery Foam Rollers
- (1) 4lb & 10lb Medicine Balls (Gray)
- (2) 6lb & 8lb Medicine Balls (Gray)
- (1) 55cm, 65cm, & 75cm Stability Balls (Black)
- (1) Fitness Cables, 20lb (Purple), 30lb (Pink), 50lb (Orange), 70lb (Yellow), 90lb (Blue)
- (5) Smart Quick Flip Single Pocket Handles (Pair)
- (1) Mat Rack (holds up to 4 mats)