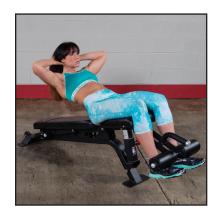

## SFID425 Adjustable Bench

The SFID425 Adjustable Bench features thick, durable padding and multiple independent back/seat adjustments. The seat pad can be adjusted to flat, 10, and 18 degrees; while the bench offers seven separate adjustments including flat, 15, 30, 45, 60 and 80 degrees as well as a -18 degree decline. The back and seat pads pivot independently on sealed bearings providing unsurpassed durability and quality. Oversized wheels with a front transport handle offer easy transportation and movement. Use with dumbbells, or combine with a smith machine, squat rack or power rack, the SFID425 Adjustable Bench is the essential bench for any facility.