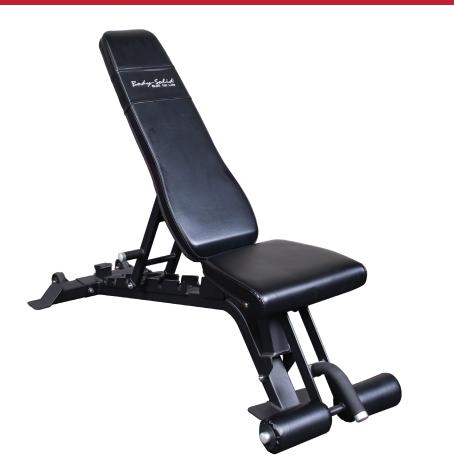

## SFID425 Adjustable Bench

The SFID425 Adjustable Bench features thick, durable padding and multiple independent back/seat adjustments. The seat pad can be adjusted to flat, 10, and 18 degrees; while the bench offers seven separate adjustments including flat, 15, 30, 45, 60 and 80 degrees as well as a -18 degree decline. The back and seat pads pivot independently on sealed bearings providing unsurpassed durability and quality. Oversized wheels with a front transport handle offer easy transportation and movement. Use with dumbbells, or combine with a smith machine, squat rack or power rack, the SFID425 Adjustable Bench is the essential bench for any facility.

## **Special Features**

- Commercial grade 2x3" eleven-gauge steel
- 1000 pound capacity holds up to commercial environments
- Thick, durable padding will never bottom out
- Built in transport wheels and Leg hold down
- Matte black paint is scratch resistant