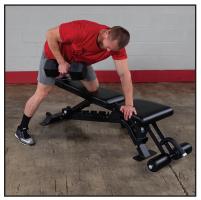

## SFID425 Adjustable Bench

The SFID425 Adjustable Bench features thick, durable padding and multiple independent back/seat adjustments. The seat pad can be adjusted to flat, 10, and 18 degrees; while the bench offers seven separate adjustments including flat, 15, 30, 45, 60 and 80 degrees as well as a -18 degree decline. The back and seat pads pivot independently on sealed bearings providing unsurpassed durability and quality. Oversized wheels with a front transport handle offer easy transportation and movement. Use with dumbbells, or combine with a smith machine, squat rack or power rack, the SFID425 Adjustable Bench is the essential bench for any facility.