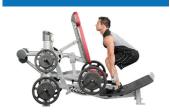

#### HACK SQUAT

# **FEATURES**

- Oversized foot plate allows for multiple foot positions to ensure correct bio mechanics for both hack squat and dead lift
- Self-aligning hand grips adjust to accommodate varying shoulder widths while providing proper positioning
- Counter-balanced to reduce starting weight
- Seat provides proper alignment and support at the beginning and end of exercise and drops away during exercise
  - movement
    - Generous built-in weight storage