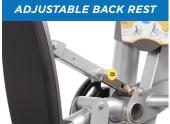

# **FEATURES**

- Oversized foot plate allows for multiple foot positions to ensure correct bio mechanics for both hack squat and dead lift
- Self-aligning hand grips adjust to accommodate varying shoulder widths while providing proper positioning
- Counter-balanced to reduce starting weight
- Seat provides proper alignment and support at the beginning and end of exercise and drops away during exercise
  - movement
    - Generous built-in weight storage