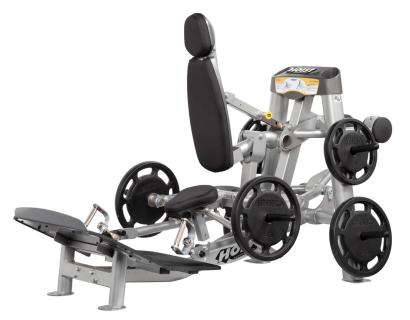

## DEAD LIFT / SHRUG

# **FEATURES**

- Oversized foot plate allows for multiple foot positions to ensure correct bio mechanics for both hack squat and dead lift
- Self-aligning hand grips adjust to accommodate varying shoulder widths while providing proper positioning
- Counter-balanced to reduce starting weight
- Seat provides proper alignment and support at the beginning and end of exercise and drops away during exercise
  - movement
    - Generous built-in weight storage