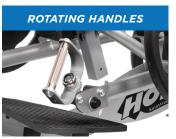

# **FEATURES**

- Oversized foot plate allows for multiple foot positions to ensure correct bio mechanics for both hack squat and dead lift
- Self-aligning hand grips adjust to accommodate varying shoulder widths while providing proper positioning
- Counter-balanced to reduce starting weight
- Seat provides proper alignment and support at the beginning and end of exercise and drops away during exercise
  - movement
    - Generous built-in weight storage