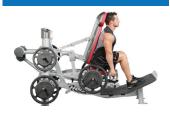

#### HACK SQUAT

# **FEATURES**

- Oversized foot plate allows for multiple foot positions to ensure correct bio mechanics for both hack squat and dead lift
- Self-aligning hand grips adjust to accommodate varying shoulder widths while providing proper positioning
- Counter-balanced to reduce starting weight
- Seat provides proper alignment and support at the beginning and end of exercise and drops away during exercise
  - movement
    - Generous built-in weight storage