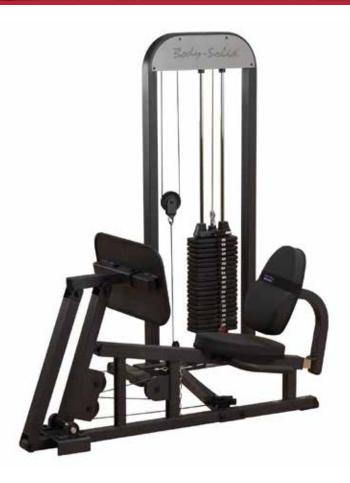

# **GLP-STK**Pro-Select Leg & Calf Press Machine

## **Pro-Select Leg & Calf Press Machine**

2:1 ratio. Double beam design eliminates ankle stress and provides consistent resistance throughout full range of motion. Pivoting press plate rotates both forward and downward to target thighs, hamstrings and glutes. Extra large, extra wide, non-slip rubber covered press plate will handle the big guys. It's built for safety, comfort and exercise variation. Side stability handles lock you in place. Commercial grade, precision engineered pillow block bearings for smooth movement and tighter tolerances.

## **Special Features**

- Oversize footplate to accommodate all users
- Double beam design eliminates ankle stress
- Precision engineering block bearings
- Side stability handles lock you into place
- Optional 310 lb stack
- 2:1 weight ratio