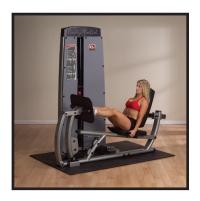

## DCLP-SF Pro•Dual Leg Press Machine

A proper leg workout not only strengthens the glutes, quadriceps, hamstrings and calves, it also works the cardiovascular systems and burns fat.

Body-Solid's Pro•Dual Leg Press & Calf Extension's advanced design reduces spinal compression while allowing full range of motion in a natural biomechanically efficient movement. The machine features pillow block and sealed ball bearings for precision alignment and friction-free motion.

### **Special Features**

- Ergonomic recumbent seat with 12 positions
- Wide rubber, matted non-skid press plate
- Oversized pillow block bearings
- 2:1 weight ratio with a 210 lb. weight stack
- Works as a modular component on the Pro •Dual 3-Stack and 4-Stack Gyms.