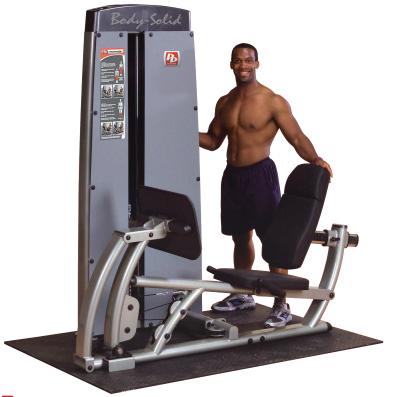

## DCLP-SF Pro•Dual Leg Press Machine

A proper leg workout not only strengthens the glutes, quadriceps, hamstrings and calves, it also works the cardiovascular systems and burns fat.

Body-Solid's Pro•Dual Leg Press & Calf Extension's advanced design reduces spinal compression while allowing full range of motion in a natural biomechanically efficient movement. The machine features pillow block and sealed ball bearings for precision alignment and friction-free motion.

### **Special Features**

- Ergonomic recumbent seat with 12 positions
- Wide rubber, matted non-skid press plate
- Oversized pillow block bearings
- 2:1 weight ratio with a 210 lb. weight stack
- Works as a modular component on the Pro •Dual 3-Stack and 4-Stack Gyms.