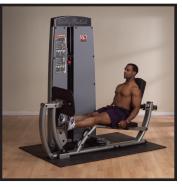

## DCLP-SF Pro•Dual Leg Press Machine

A proper leg workout not only strengthens the glutes, quadriceps, hamstrings and calves, it also works the cardiovascular systems and burns fat.

Body-Solid's Pro•Dual Leg Press & Calf Extension's advanced design reduces spinal compression while allowing full range of motion in a natural biomechanically efficient movement. The machine features pillow block and sealed ball bearings for precision alignment and friction-free motion.

### **Special Features**

- Ergonomic recumbent seat with 12 positions
- Wide rubber, matted non-skid press plate
- Oversized pillow block bearings
- 2:1 weight ratio with a 210 lb. weight stack
- Works as a modular component on the Pro •Dual 3-Stack and 4-Stack Gyms.