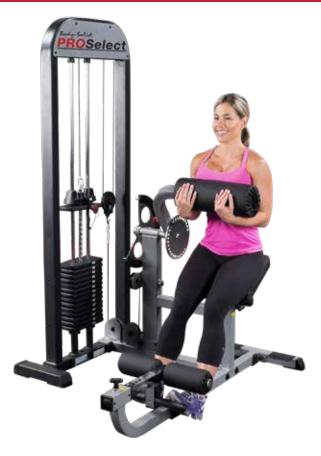

### **Pro-Select Ab & Back Machine**

This unique dual function machine allows you to exercise two major muscle groups (abdominals and back) for one great low price. This innovative commercial design has a full range cam design with an easy to use pop pin that allows an additional 20 adjustments to increase control and range of motion. A 7 position, fully upholstered leg pad brace allows additional isolation of abdominal and back muscles.

## **Special Features**

- Ultra –thick Durafirm upholstery
- Precise biomechanical movement
- 2x4 mainframe steel for exceptional
- 20 position adjustable cam
- Ideal for home and commercial applications
- 7 position foot brace for all size users