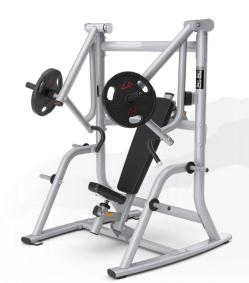

## Magnum Vertical Decline Bench Press

MG-PL1

- Independent converging movement provides a natural path of motion
- Back pad adjusts to alter range of motion and expand training options
- Dual-grip pressing positions offer greater training variety
- Ratcheting seat for easy adjustment
- 4 integrated weight-storage horns