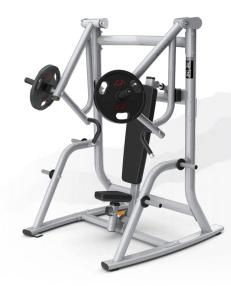

## Magnum Vertical Bench Press

MG-PL12

- Independent converging motion provides a natural path of motion
- Back pad adjusts to alter range of motion and expand training options
- Ratcheting seat for easy adjustment
- Dual-grip pressing positions offer greater training variety
  - 4 integrated weight-storage horns