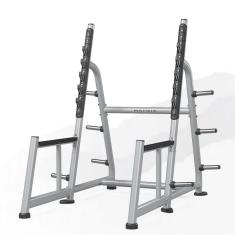

## | Magnum Squat Rack

- Fixed-bottom stops provide added security
- Molded urethane guards protect Olympic bars from damage and reduce noise
  5 racking positions and 8 weight-storage horns are standard
- Bottom stops can also be used to hold bar for various exercises
- Fixed side frames are positioned at a height of 28"

| FRAME        |                                     |
|--------------|-------------------------------------|
| FRAME FINISH | Proprietary two-coat powder process |

| TECH SPECS                     |                                                |
|--------------------------------|------------------------------------------------|
| OVERALL DIMENSIONS (L X W X H) | 211.5 x 166.8 x 201 cm / 83.3" x 67.5" x 79.2" |
| SAFETIES DISTANCE FROM FLOOR   | 71.75 cm / 28.25"                              |
| SHIPPING WEIGHT                | 125 kg / 275.6 lbs.                            |
|                                |                                                |