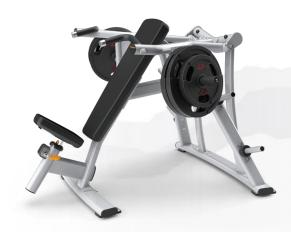

## | Magnum Shoulder Press

- Independent converging movement provides a natural path of motion
- Slightly reclined position reduces lower back strain
  Dual-grip pressing positions offer greater training variety
- Ratcheting seat for easy adjustment
- 4 integrated weight-storage horns

| FRAME        |                                     |
|--------------|-------------------------------------|
| FRAME FINISH | Proprietary two-coat powder process |

| TECH SPECS                     |                                              |
|--------------------------------|----------------------------------------------|
| SHIPPING WEIGHT                | 139 kg / 306.5 lbs                           |
| STARTING RESISTANCE            | 5.4 kg / 12 lbs                              |
| MAX. TRAINING WEIGHT           | 204 kg / 450 lbs                             |
| MAX. USER WEIGHT               | 159 kg / 350 lbs                             |
| OVERALL DIMENSIONS (L X W X H) | 161.3 x 160 x 118.1 cm / 63.5" x 63" x 46.5" |
| PRODUCT WEIGHT                 | 118 kg / 260 lbs                             |