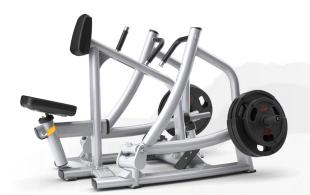

## Magnum Seated Row

- Diverging independent arms provide a natural path of motion
- Dual-grip positions offer greater training variety
  Two different foot positions accommodate a greater variety of user heights
- Ratcheting seat for easy adjustment
- Integrated weight-storage horn