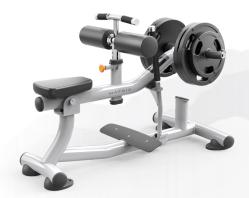

## | Magnum Seated Calf

- Curved and angled foot pad improves comfort and calf recruitment
- Quick-release bar catch simplifies operation
  Knee pads adjust for tibia length and range of motion
- Seat moves with input arm to maintain alignment