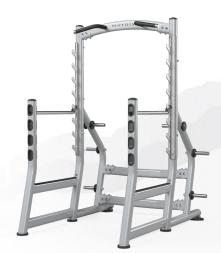

## Magnum Power Station

- Six standard weight horns hold multiple weight plate sizes
- Integrated pull-up bar increases functionality
  Fixed side frame is positioned at 51 cm / 20" for Olympic lifts
- Adjustable bar stop allows positioning 78 cm to 122 cm / 30.5" to 48"
- Eight racking positions accommodate users for any type of lift

|   | TECH SPECS                     |                                                   |
|---|--------------------------------|---------------------------------------------------|
| Ī | PRODUCT WEIGHT                 | 187.2 kg / 412.7 lbs                              |
|   | OVERALL DIMENSIONS (L X W X H) | 185.5 x 160.4 x 222.6 cm / 73" x 63.2"<br>x 87.7" |

| MAX USER WEIGHT     | 136 kg / 300 lbs |
|---------------------|------------------|
| MAX TRAINING WEIGHT | 265 kg / 585 lbs |