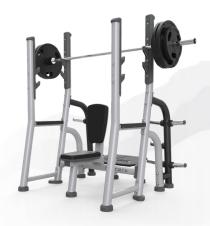

## Magnum Olympic Shoulder Bench

MG-A45

- Available without weight-storage horns (MG-A45N)
- 10 weight-storage horns are standard
- Front and rear takeoffs connected with bottom stop bar
- Comes standard with built-in spotter platform (MG-AOSP)
- Designed to meet EN957 & ASTM safety standards
- Molded urethane guards protect Olympic bars from damage, reduce noise and provide a hand rest for spotters

| FRAME        |   |                      |                |
|--------------|---|----------------------|----------------|
| FRAME FINISI | 4 | Proprietary two-coat | powder process |

| TECH SPECS                     |                                      |  |  |
|--------------------------------|--------------------------------------|--|--|
| SHIPPING WEIGHT                | 137 kg / 303 lbs.                    |  |  |
| OVERALL DIMENSIONS (L X W X H) | 127 x 138 x 165 cm / 50" x 66" x 65" |  |  |