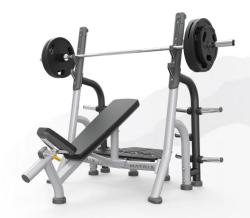

## Magnum Olympic Incline Bench

MG-A79

- Designed to meet EN957 & ASTM safety standards
- Molded urethane guards protect Olympic bars from damage, reduce noise and provide a hand rest for snotters
- Available without weight-storage horns (MG-A79N)
- Comes standard with built-in spotter platform (MG-AOSP)
- Wide back pad stabilizes users during heavy lifts
- 10 weight-storage horns (20.4-kg / 45-lb. plates store at waist height)
- Ratcheting seat design for ease of use and adjustment

| FRAME        |                                     |
|--------------|-------------------------------------|
| FRAME FINISH | Proprietary two-coat powder process |

| TECH SPECS                     |                                      |
|--------------------------------|--------------------------------------|
| SHIPPING WEIGHT                | 107 kg / 235 lbs.                    |
| OVERALL DIMENSIONS (L X W X H) | 170 x 168 x 160 cm / 67" x 66" x 63" |