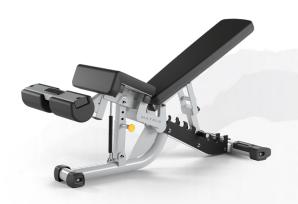

## | Magnum Multi-Adjustable Bench w/Decline

- Backrest adjusts into 7 positions marked in degrees decline: 10 degrees; incline: 2.5, 17.5, 32, 48, 64.5, and 87.5 degrees
- Wide back pad stabilizes users during heavy lifts
- Protective molded guards in high wear/scuff areas
- Leg pads provide added stabilityIntegrated wheels for ease of transport within facility