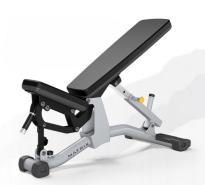

## Multi-adjustable Bench

- Seat automatically adjusts with the back pad for ease of use
- Adjustable back pad with 5 positions from 0 to 80 degrees
- Wide back pad stabilizes users during heavy lifts
- Protective molded guards in high wear/scuff areas
- Integrated wheels provide easy movement within facility
  Drop-away handle and wheels provide easy movement