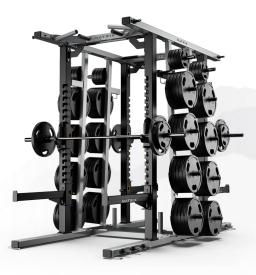

## Magnum MEGA Double Half Rack

MG-MR691

- Designed for training efficiency
- As shown with adjustable safety bars, dual-grip chin bars, bar storage, band storage and weight storage
- 3 retractable lower band pegs on each side (12 total)
- J-hooks made of high-density polyethylene (HDPE) to protect bar knurling from scratches
- Visual height indicator and colored locking pin make bar-level changes quick and easy

| 10.2 x 10.2 cm / 4" x 4" uprights are made of 7-gauge, laser-cut steel tubing                                                    |
|----------------------------------------------------------------------------------------------------------------------------------|
| Main frame is made of 10.2 x 7.6 cm /<br>4" x 3" steel tubing                                                                    |
| 4 sets of chin bars: 2 sets of 3.2 cm /<br>1.25", 2 sets of 5.1 cm / 2" Fat Bars, (all<br>4 have neutral and pronated positions) |
| 2 sets of band hooks                                                                                                             |
| 4 additional chain-storage horns                                                                                                 |
|                                                                                                                                  |

| STORAGE                        |                                                                                 |
|--------------------------------|---------------------------------------------------------------------------------|
| WEIGHT                         | 20 weight-storage horns capable of<br>holding both Bumper and Olympic<br>plates |
| BAR                            | 2 bar-storage tubes                                                             |
|                                |                                                                                 |
| TECH SPECS                     |                                                                                 |
| MAX. TRAINING WEIGHT           | 408.5 kg / 900 lbs.                                                             |
| MAX. USER WEIGHT               | 181.5 kg / 400 lbs.                                                             |
| OVERALL DIMENSIONS (L X W X H) | 314 x 207 x 246.5 cm / 123.5" x 81.5" x<br>97"                                  |
| PRODUCT WEIGHT                 | 542 kg / 1195 lbs                                                               |