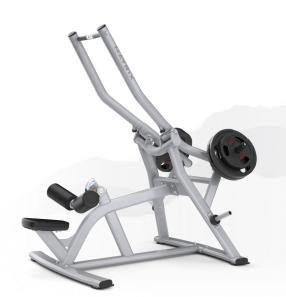

## Magnum Lat Pulldown

- Diverging independent arms provide a natural path of motion
- Easy-to-use thigh-pad adjustment for proper support
  Angled seat cues optimal user position
- 2 integrated weight-storage horns