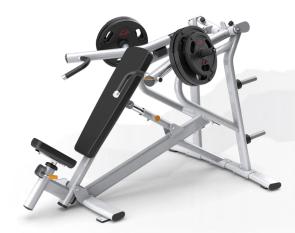

## Magnum Incline Bench Press

MG-PL14

- Independent converging motion provides a natural path of motion
- Ratcheting seat for easy adjustment
- Back pad adjusts to alter range of motion and expand training options
- 4 integrated weight-storage horns
- Dual-grip pressing positions offer greater training variety