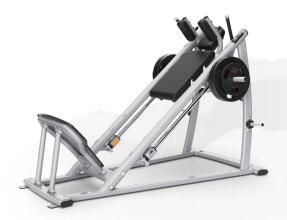

## | Magnum Hack Squat

- Large footplate and back pad accommodate users of all sizes
- Adjustable bottom stops provide long or short ranges of motion for all user heights
  4 integrated weight-storage horns
- Spring-loaded take off handles for ease of use and engagement