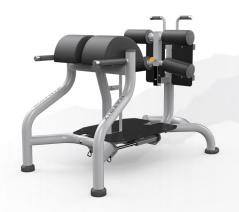

## Magnum Glute Ham Bench

## MG-A96

- Hooks to attach bands for reverse hyperextensions
- Leg pads and oversized footplate can be adjusted while in exercise position
- Step-through design
- Leg pads' vertical adjustment is gas-assisted for ease of adjustment
- Handles to perform reverse hyperextensions