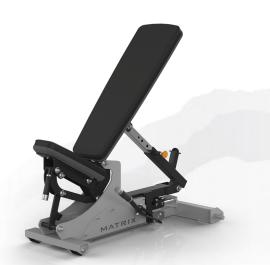

## Magnum Flat-to-incline Bench w/Horizontal Adjustment

MG-A69

- Seat automatically adjusts to proper angle as the backrest is adjusted
- Locking rods for attachment to Power Racks
- Lever allows user to adjust length of bench while seated
- Adjustable back pad with 5 positions from 0 to 80 degrees
- Drop-away handle and wheels provide easy movement

| FRAME        |  |                      |                |
|--------------|--|----------------------|----------------|
| FRAME FINISH |  | Proprietary two-coat | powder process |

| TECH SPECS                         |  |  |  |
|------------------------------------|--|--|--|
| 0°, 30°, 45°, 60°, 80°             |  |  |  |
| 64 kg / 140 lbs.                   |  |  |  |
| 137 x 76 x 51 cm / 54" x 30" x 20" |  |  |  |
|                                    |  |  |  |