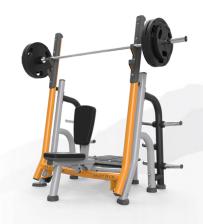

## Magnum Breaker Olympic Shoulder Bench

MG-A645

- Comes standard with built-in spotter platform (MG-AOSP)
- Designed to meet EN957 & ASTM safety standards
- 10 weight-storage horns (20.4-kg / 45-lb plates store at waist height)
- Available without weight-storage horns (MG-A645N)
- Molded urethane guards protect Olympic bars from damage, reduce noise and provide a hand rest for spotters
- Uprights pivot forward into ideal starting position directly over the user for easy takeoff