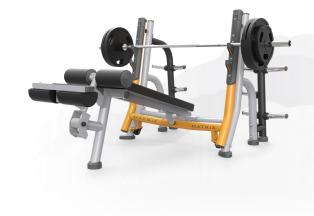

MG-A680

- 10 weight-storage horns (20.4-kg / 45-lb. plates store at waist height)
- Uprights pivot forward into ideal starting position directly over the user for easy takeoff
- Available without weight-storage horns (MG-A680N)
- Wide back pad stabilizes users during heavy lifts
- Molded urethane guards protect Olympic bars from damage, reduce noise and provide a hand rest for spotters
- Designed to meet EN957 & ASTM safety standards

| FRAME        |                                     |
|--------------|-------------------------------------|
| FRAME FINISH | Proprietary two-coat powder process |

| TECH SPECS                     |                                      |
|--------------------------------|--------------------------------------|
| SHIPPING WEIGHT                | 107 kg / 235 lbs.                    |
| OVERALL DIMENSIONS (L X W X H) | 206 x 168 x 135 cm / 81" x 66" x 53" |
| DECLINE ANGLE                  | 15-degrees                           |
|                                | -                                    |