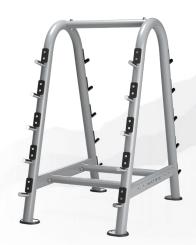

## Magnum Barbell Rack

- Upright design provides convenience for barbell accessories
- Rack holds ten barbells, five per sideChromed racks provide lasting commercial finish

| FRAME                   |                                     |
|-------------------------|-------------------------------------|
| OVER-SIZED FRAME TUBING | Yes                                 |
| FRAME COLOR             | Iced Silver                         |
| FRAME FINISH            | Proprietary two-coat powder process |

| TECH SPECS                        |                                                 |
|-----------------------------------|-------------------------------------------------|
| MAX STORAGE WEIGHT (OVERALL)      | 294 kg / 650 lbs.                               |
| MAX STORAGE WEIGHT (PER<br>SHELF) | 50 kg / 110 lbs.                                |
| TOTAL WEIGHT                      | 81 kg / 178.6 lbs                               |
| OVERALL DIMENSIONS                | 138.5 x 88.7 x 152.9 cm / 54.5" x 34.9" x 60.2" |