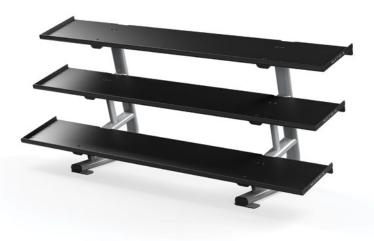

## MAGNUM | SERIES

- 231 cm / 91" rack holds hex head dumbbells weighing up to 52 kg / 115 lbs.
- 15-degree angled trays, helps prevent wrist strain when removing or replacing dumbbells.
- Also available: 185 cm / 73", 3-tier Flat-tray Dumbbell Rack (MG-A536)