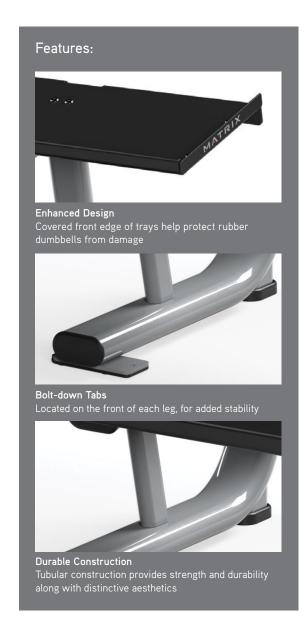

## MAGNUM | SERIES

- 231 cm / 91" rack holds hex head dumbbells weighing up to 52 kg / 115 lbs.
- 15-degree angled trays, helps prevent wrist strain when removing or replacing dumbbells.
- Also available: 185 cm / 73", 3-tier Flat-tray Dumbbell Rack (MG-A536)