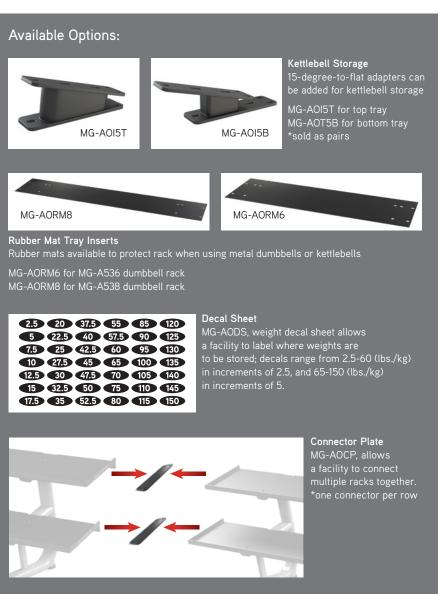

## MAGNUM | SERIES

- 231 cm / 91" rack holds hex head dumbbells weighing up to 52 kg / 115 lbs.
- 15-degree angled trays, helps prevent wrist strain when removing or replacing dumbbells.
- Also available: 185 cm / 73", 3-tier Flat-tray Dumbbell Rack (MG-A536)