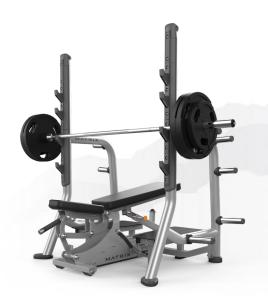

## Magnum 3-way Olympic Bench

MG-C895

- · Easy-to-use seat automatically moves into the proper position when the back is adjusted
- Flat bench press, incline press and shoulder press can all be performed with simple adjustments Molded urethane guards protect Olympic bars from damage, reduce noise and provide a hand rest for
- spotters
- 10 weight-storage horns hold over 454 kg / 1000 lbs. of Olympic plates