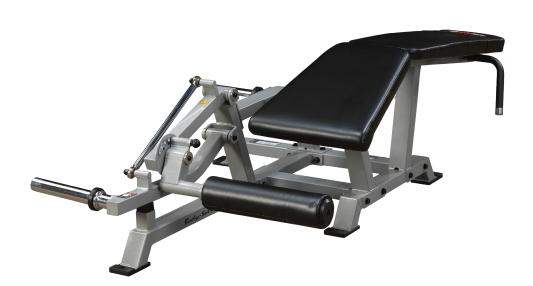

## LVLC Leverage Leg Curl

Built with a 2" x 3" 11-gauge steel mainframe, the LVLC Leverage Leg Curl features a direct link movement arm design that enhances smooth and continuous range of motion and V-bench design provides total hamstring isolation and helps reduce back stress and unwanted knee forces. It also has an electrostatically applied metallic silver powder coat paint finish, sealed bearing pivot points and weight plate holders for storage. The LVLC Leverage Leg Curl also includes durable, double-stitched upholstery and adjustable foot rollers to accommodate all user sizes.

## **Special Features**

- Direct link movement arm design enhances smooth and continuous range of motion
- V-bench design provides total hamstring isolation. Helps reduce back stress and unwanted knee forces
- Adjustable foot rollers to accommodate all user sizes
- Side handles for stability and control