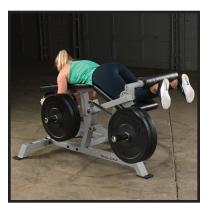

## LVLC Leverage Leg Curl

Built with a 2" x 3" 11-gauge steel mainframe, the LVLC Leverage Leg Curl features a direct link movement arm design that enhances smooth and continuous range of motion and V-bench design provides total hamstring isolation and helps reduce back stress and unwanted knee forces. It also has an electrostatically applied metallic silver powder coat paint finish, sealed bearing pivot points and weight plate holders for storage. The LVLC Leverage Leg Curl also includes durable, double-stitched upholstery and adjustable foot rollers to accommodate all user sizes.

## **Special Features**

- Direct link movement arm design enhances smooth and continuous range of motion
- V-bench design provides total hamstring isolation. Helps reduce back stress and unwanted knee forces
- Adjustable foot rollers to accommodate all user sizes
- Side handles for stability and control