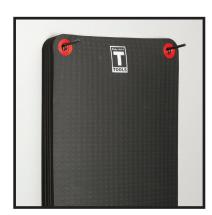

## **Hanging Exercise Mat and Mat Hanger**

The Body-Solid Tools Hanging Exercise Mat offers unmatched comfort and quality for yoga, stretching, low-impact and core-based exercises.

Two reinforced eyelet rings allow users to hang the BSTFM20 on the BSTFMH, on a wall or a door, saving time between workouts.

## **Special Features**

- For use with yoga, stretching, low impact and core-based exercises
- Reinforced eyelets made for BSTFMH to hang mat on wall or door
- Quality foam construction offers durability and comfort
- Water-resistant & easy-to-clean non-slip surface
- Body-Solid Tools Foam Mat Hanger (BSTFMH) can hold up to ten mats at once
- Save space in workout facility
- (BSTFM20) Hanging Holes are 19 ½" apart on center
- (BSTFMH) 19 1/4" between prong centers