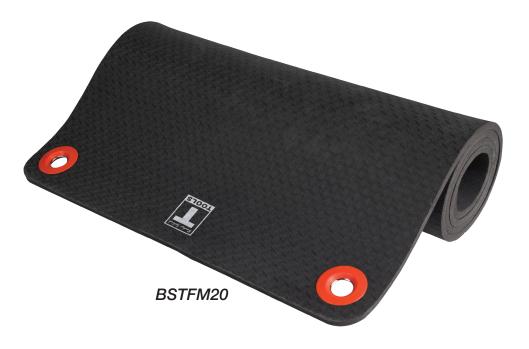

## **Hanging Exercise Mat and Mat Hanger**

The Body-Solid Tools Hanging Exercise Mat offers unmatched comfort and quality for yoga, stretching, low-impact and core-based exercises.

Two reinforced eyelet rings allow users to hang the BSTFM20 on the BSTFMH, on a wall or a door, saving time between workouts.

Durable foam construction ensures the Body-Solid Tools Hanging Exercise Mat maintains both its shape and flatness over time while offering superior impact absorption and comfort. The non-slip surface is both water resistant and easy-to-clean, providing safety, stability and cleanliness to the Body-Solid Tools Hanging Exercise Mat before, after and during all workouts.

BSTFM20 Dimensions: 71" L x 23" W x  $^3/_8$ " Thick BSTFMH Dimensions: 7.2" Deep x 20.5" W x 2" H