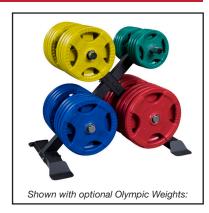

### **X-Factor Weight Plate Tree**

Body-Solid's striking GWT66 Olympic Weight Tree is a durable, strong weight tree designed for home, commercial and group training facilities. The GWT66 features a unique X design which allows storage of any size Bumper or Olympic plate on its eight chrome-plated weight horns.

## **Special Features**

- 2"x3" and 2"x4" heavy gauge steel frame
- Chrome plated weight posts
- 8 x 9" weight posts
- Spacing permits any size Bumper or Olympic plate on any post
- No plastic, welded metal foot caps and end caps
- Commercial-rated
- Weight Capacity: 1,200 lbs.