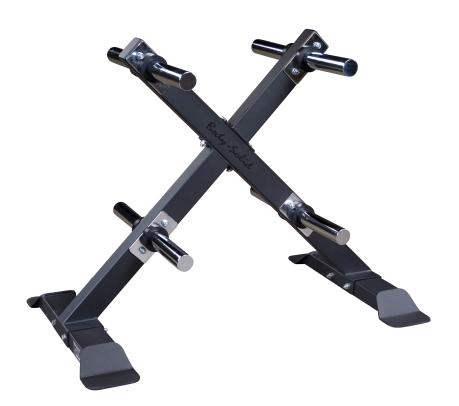

### **X-Factor Weight Plate Tree**

Body-Solid's striking GWT66 Olympic Weight Tree is a durable, strong weight tree designed for home, commercial and group training facilities. The GWT66 features a unique X design which allows storage of any size Bumper or Olympic plate on its eight chrome-plated weight horns.

The GWT66 features a 2"x3" and 2"x4" heavy-gauge steel frame, a robust 1200 lb. weight capacity, welded metal foot and end caps. The Body-Solid GWT66 Olympic Weight Tree features an industry-leading lifetime warranty and is commercial rated.

## **Special Features**

- 2"x3" and 2"x4" heavy gauge steel frame
- Chrome plated weight posts
- 8 x 9" weight posts
- Spacing permits any size Bumper or Olympic plate on any post
- No plastic, welded metal foot caps and end caps
- Commercial-rated
- Weight Capacity: 1,200 lbs.