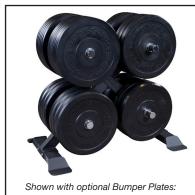

### **X-Factor Weight Plate Tree**

Body-Solid's striking GWT66 Olympic Weight Tree is a durable, strong weight tree designed for home, commercial and group training facilities. The GWT66 features a unique X design which allows storage of any size Bumper or Olympic plate on its eight chrome-plated weight horns.

## **Special Features**

- 2"x3" and 2"x4" heavy gauge steel frame
- Chrome plated weight posts
- 8 x 9" weight posts
- Spacing permits any size Bumper or Olympic plate on any post
- No plastic, welded metal foot caps and end caps
- Commercial-rated
- Weight Capacity: 1,200 lbs.