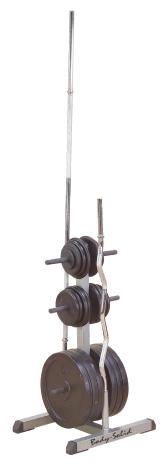

#### **Standard Plate Tree & Bar Holder**

Keep your workout area safe, clean and organized with this Standard Plate Tree & Bar Holder from Body-Solid. Six 1" x 8" weight plate storage posts keep plates safely suspended off the floor for easy storage and removal and can hold up to 1,000 lbs. of weight. Two standard bar holders keep bars upright. Designed with central weight load distribution that virtually eliminates the risk of tipping. Features heavy-duty 2" x 2" high tensile strength steel with all-4-side welded construction and finished with ultra-tough electrostatically applied powder coat finish.

Weight plates and bars optional

Weight: 24 lbs.

Dimensions: 20"L x 23"W x 40"H

## Special Features

- Heavy-duty 2" x 2" high tensile strength steel with all-4-side welded construction
- Extra-wide base eliminates rocking
- Holds two (2) Standard Bars
- Six 1" x 8" weight plate storage posts
- 1000lbs. Capacity
- Ideal for home and commercial use