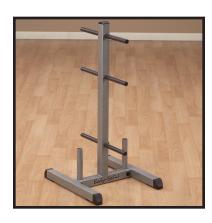

#### **Standard Plate Tree & Bar Holder**

Keep your workout area safe, clean and organized with this Standard Plate Tree & Bar Holder from Body-Solid. Six 1" x 8" weight plate storage posts keep plates safely suspended off the floor for easy storage and removal and can hold up to 1,000 lbs. of weight. Two standard bar holders keep bars upright. Designed with central weight load distribution that virtually eliminates the risk of tipping. Features heavy-duty 2" x 2" high tensile strength steel with all-4-side welded construction and finished with ultra-tough electrostatically applied powder coat finish.

## Special Features

- Heavy-duty 2" x 2" high tensile strength steel with all-4-side welded construction
- Extra-wide base eliminates rocking
- Holds two (2) Standard Bars
- Six 1" x 8" weight plate storage posts
- 1000lbs. Capacity
- Ideal for home and commercial use