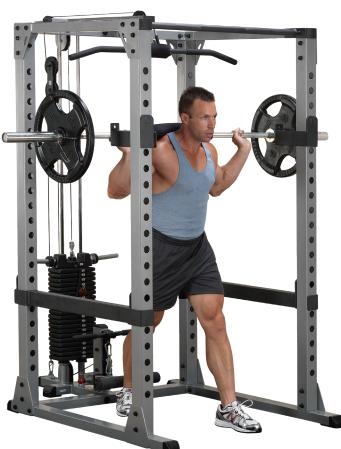

#### GPR378 Pro Power Rack

Freedom of movement combined with adjustable racking and safety positions make the GPR378 Pro Power Rack a must-have for those who want to strength train. The GPR378 Pro Power Rack is designed to work with all types of benches and engineered for extreme workouts. Heavy-duty 11-gauge high tensile strength steel frames, feature all-4-side welded construction and oversized industrial strength hardware. Electrostatic applied powder coat finish resists chipping and scratching.

Shown with optional Lat Attachment #GLA378 and 200 Lb. Weight Stack #SP200.

Weight plates, collars, bar and bar pad optional

Weight: 239 lbs. Dimensions: 49"L x 46"W x 80"H

## **Special Features**

- Heavy Duty 11-gauge Steel 3" x 3" Mainframe
- Oversize Industrial Strength Hardware
- High Capacity Lift-Offs and Safety Bars, adjust every 3"
- 20 Adjustment Levels
- 1.5" Dia. Chinning Bar
- Wide 'walk-in' design
- Ideal for home and commercial use