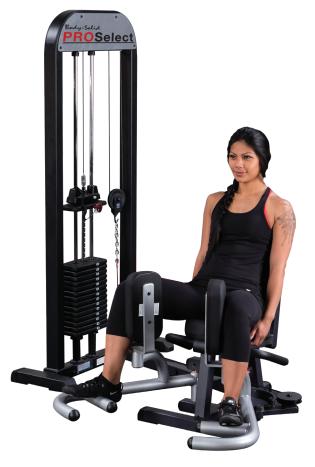

#### **Pro-Select Inner/Outer Thigh with Stack**

Trim and tone those trouble spots with the Inner & Outer Thigh Machine. Do both abductor/adductor exercises from one seated position. 5 range of motion adjustments accommodate users of all sizes. A lumbar supported adjustable back pad, swiveling knee pads and no cable change design provide the quality, comfort and ease of use necessary to achieve great results.

## **Special Features**

- Combines both abductor and adductor exercises in one seated position
- 5 range of motion adjustments to accommodate users of all sizes
- No cable change design with swiveling knee pads provides comfort and convenience
- Side stability handles for better positioning
- 210lb. Stack included. Optional 310lb. stack