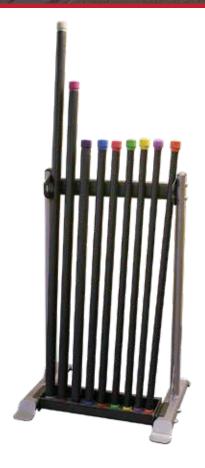

### **Body-Solid Fitness Bar Rack**

Designed for easy storage of your Body Solid Fitness Bars, the GFR500 is simple and effective. Vertical storage allows 30+ fitness bars stored in a compact space with easy access. Heavy gauge steel oval tubing provides a solid and stable storage solution. The GFR500 stores Fitness Bars from 4lbs up to 36lbs. The perfect companion for your Body Solid Tools Fitness Bars, the GFR500 is compact, stable and affordable.

## **Special Features**

- Dimensions: 30"W x 24"D x 43"H
- Product Weight: 40 Lbs
- Vertical Storage for up to 30 Fitness Bars
- Oval Tubing