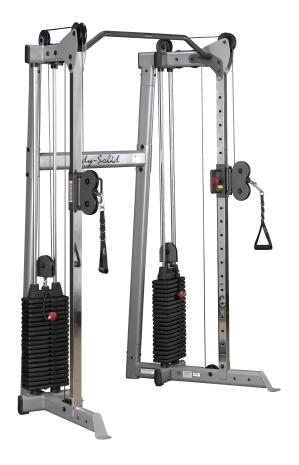

# **Functional Training Center**

Unrestricted multiple planes of motion approximate the muscle activity required for many of the activities you do in everyday life. The Body-Solid GDCC210 features ergonomically designed adjustments and interchangeable cable handles engineered to put hundreds of strength-building exercises within your grasp.

With a space-saving footprint, dual independent weight stacks and user-friendly ergonomics, the GDCC210 Functional Training Center isolates an unbeatable value in today's advanced fitness market.

From cable crossovers and shoulder presses to pull-ups, leg kickbacks and everything in between, make a motion to improve your core, build your strength and increase your endurance with the Body-Solid GDCC210.

## **Special Features**

- 11gauge, 2" x 4" oval tubing
- Electrostatically applied powder coat finish
- 4.8mm diameter spun steel aircraft cables
- 19 independent height adjustments
- 180° cable positioning
- Two 160 lb. weight stacks (weight ratio is 1:2)
- High-density foam rubber handgrip handles
- Dual position pull-up bar