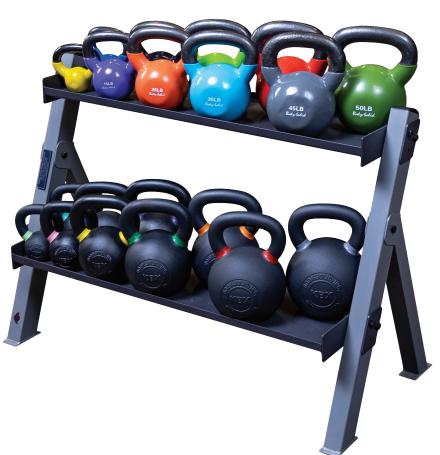

# Body-Solid Dual Dumbbell & Kettlebell Rack

#### **GDKR100** Dual Dumbbell & Kettlebell Rack

Configurable weight platforms flip to hold either dumbbells or kettlebells

Keep your workout area organized, clean and most importantly, safe. Our weight trees and dumbbell racks can be placed against any wall or centered in a room. Nobody builds stronger or more space efficient storage units. Heavy gauge steel with all-4-side welded construction is deburred inside and out for user safety.

Dumbbells & Kettlebells sold separately.

Weight: 79 lbs. Dimensions: 23"D x 45"W x 33"H

## **Special Features**

Heavy-Guage Steel construction

Body-Se

- 11" x 39" weight tray
- Powdercoat finish