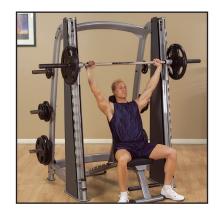

### **Counter-Balanced Smith Machine**

The Body-Solid Pro Clubline SCB1000 Counter-Balanced Smith Machine is the ideal partner for a total body workout in any space-challenged facility. Counterbalanced to a comfortable 6 pounds, the SCB1000 Counter-Balanced Smith Machine allows any size user to start with an appropriate amount of resistance, then handles up to 1,000 pounds with ease. Its reverse pitch and silky smooth vertical carriage ensure freedom of biomechanically correct movement. Oval 11-gauge steel gives the SCB1000 Counter-Balanced Smith Machine a modern look and fantastic stability. Counterbalances are aesthetically shrouded and protected by gunmetal gray shields. Case hardened rods and club-quality bearings ensure smooth performance at any weight.

## **Special Features**

- Super-smooth vertical movement up and down the carriage
- Ergonomically designed oval mainframe
- 11-gauge steel
- Case hardened rods and high quality bearings ensure smooth performance at any weight
- Six Olympic weight plate storage posts