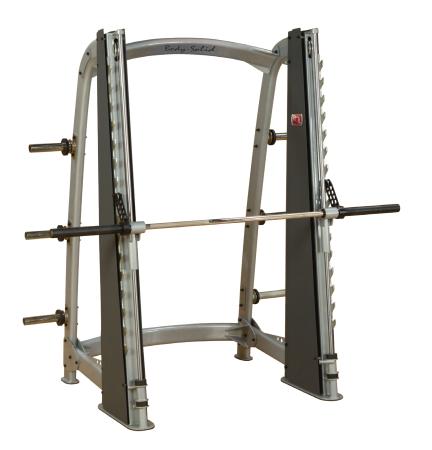

# SCB1000 Pro Clubline Counter-Balanced Smith Machine

### **Counter-Balanced Smith Machine**

The Body-Solid Pro Clubline SCB1000 Counter-Balanced Smith Machine is the ideal partner for a total body workout in any space-challenged facility. Counterbalanced to a comfortable 6 pounds, the SCB1000 Counter-Balanced Smith Machine allows any size user to start with an appropriate amount of resistance, then handles up to 1,000 pounds with ease. Its reverse pitch and silky smooth vertical carriage ensure freedom of biomechanically correct movement. Oval 11-gauge steel gives the SCB1000 Counter-Balanced Smith Machine a modern look and fantastic stability. Counterbalances are aesthetically shrouded and protected by gunmetal gray shields. Case hardened rods and club-quality bearings ensure smooth performance at any weight.

## **Special Features**

- Super-smooth vertical movement up and down the carriage
- Ergonomically designed oval mainframe
- 11-gauge steel
- Case hardened rods and high quality bearings ensure smooth performance at any weight
- Six Olympic weight plate storage posts