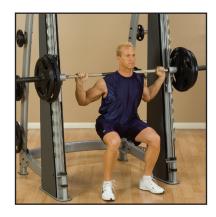

### **Counter-Balanced Smith Machine**

The Body-Solid Pro Clubline SCB1000 Counter-Balanced Smith Machine is the ideal partner for a total body workout in any space-challenged facility. Counterbalanced to a comfortable 6 pounds, the SCB1000 Counter-Balanced Smith Machine allows any size user to start with an appropriate amount of resistance, then handles up to 1,000 pounds with ease. Its reverse pitch and silky smooth vertical carriage ensure freedom of biomechanically correct movement. Oval 11-gauge steel gives the SCB1000 Counter-Balanced Smith Machine a modern look and fantastic stability. Counterbalances are aesthetically shrouded and protected by gunmetal gray shields. Case hardened rods and club-quality bearings ensure smooth performance at any weight.

## **Special Features**

- Super-smooth vertical movement up and down the carriage
- Ergonomically designed oval mainframe
- 11-gauge steel
- Case hardened rods and high quality bearings ensure smooth performance at any weight
- Six Olympic weight plate storage posts