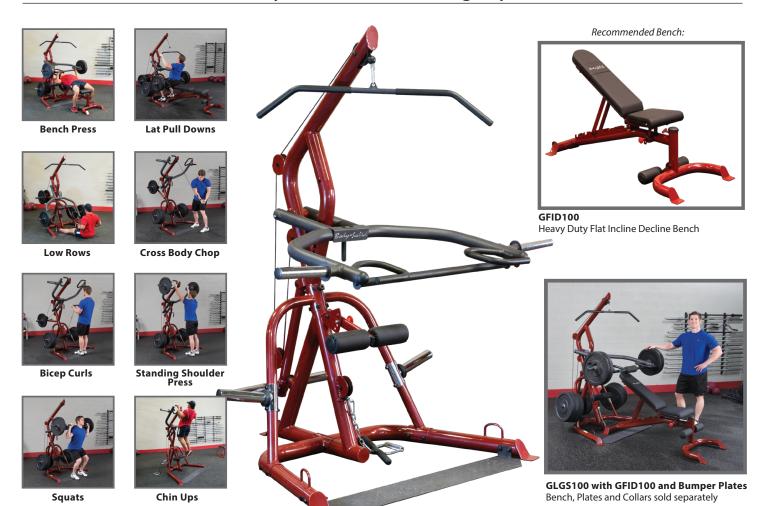

### **Body-Solid - Corner Leverage Gym**

The GLGS100 allows you to perform shrugs, squats, deadlifts, biceps curls and everything in-between more easily and effectively. A revolutionary, space-saving design ensures the GLGS100 fits comfortably into most home and commercial settings. With an all-new, high-tech/high-gloss red finish, this gym not only stands out for its performance but also its looks.

The swing arm/press arm station has a large radius to greater simulate a straight up and down motion. The press arm bar can also be raised to its highest position allowing the GLGS100 to be used as a pull-up/chin-up station.

An adjustable knee lock-down makes lat pulldowns easier than ever while the low pulley station is perfect for curls and multiple row exercises. Attached weight horns make weight storage easy.

Convenient hook on rings enable you to add lifting bands, resistance tubes and more to the bar — this allows both the concentric and eccentric portion of your exercises to have resistance, resulting in better range of motion and more complete muscle stimulation. Save time and space with the all-new Body-Solid GLGS100 Corner Leverage Gym!

GLGS100: -57" L x 67" W x 82" H GFID100 Bench: 67" L x 28" W x 21" H (sold separately) GLGS100 with working space -130" L x 85" W x 82" H