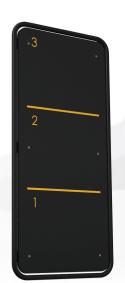

## Med Ball Target

Divided into three training zones (low, mid and high), the optional med ball target can be used with slam balls and a wide variety of med balls to enhance power training programs and offer program variety.

- Optional target enables power training with slam balls and med balls
- Target divided into three separate training zones (low, mid and high)

| TECH SPECS                     |                                   |
|--------------------------------|-----------------------------------|
| OVERALL DIMENSIONS (L X W X H) | 193 x 86 x 13 cm / 76" x 34" x 5" |