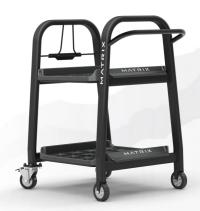

## Connexus 2-Shelf Storage Cart

The mobile Connexus Storage Cart keeps accessories and attachments close at hand for easy set-up and transition between classes or groups. With a maximum capacity of 500 lbs., the 2-shelf storage cart features heavy-duty casters to enable movement around the facility. The highly accessible and sturdy storage also keeps your facility neat and organized at all times.

- Keep options, accessories and attachments close at hand for easy set-up and transition between classes or groups
- Convenient storage pegs keep resistance bands, circle bands, jump ropes or battle ropes neat and organized.
- Info dock holds a tablet or smart phone, which enables users and trainers to access and view their screens during training
- Storage shelf with rubber insert was designed to nest a wide range of accessories including kettlebells, slam balls, medicine balls, yoga mats and more
- · Heavy-duty casters facilitate movement between training stations and around facility
- Maximum capacity of 500 lbs.