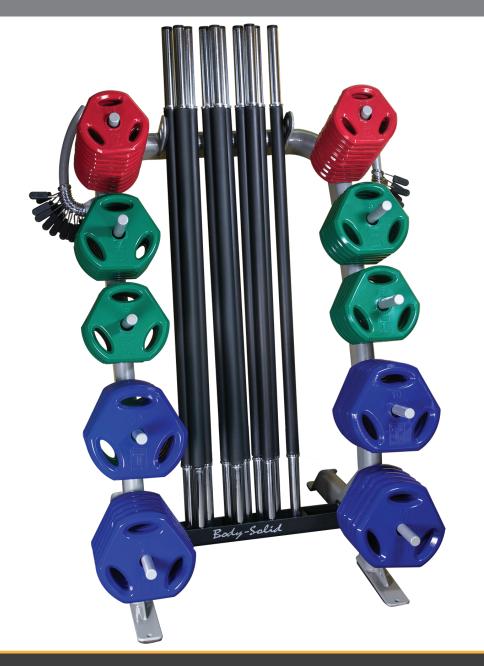

## GCRPACK Cardio Rack

Cardio barbell training is one of the most effective group exercises around. Cardio barbell training combines cardio and strength into coordinated total body movements. Outside of an instructor, the brand new Body-Solid Cardio Barbell Set (GCRPACK) is everything any facility needs to offer this popular group class. Body-Solid's Cardio Barbell Set includes the rack and 10 sets of cardio barbells, weights and collars. The compact rack keeps the equipment clean and organized allowing for easy access and weight selection.

- Add an exciting new program for group training classes
- Rack stores entire set of bars, weights and collars in a compact footprint Grip plates are easy to grip and PVC coated
- Bars ends are chrome plated
- Bar grips are covered in durable foam for comfort
- 550lbs total weight
- Lifetime Warrranty on Rack
- Dimensions: 50"H x 39"D x 36"W