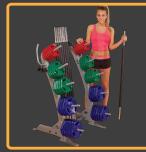

## GCRPACK Cardio Rack

Cardio barbell training is one of the most effective group exercises around. Cardio barbell training combines cardio and strength into coordinated total body movements. Outside of an instructor, the brand new Body-Solid Cardio Barbell Set (GCRPACK) is everything any facility needs to offer this popular group class. Body-Solid's Cardio Barbell Set includes the rack and 10 sets of cardio barbells, weights and collars. The compact rack keeps the equipment clean and organized allowing for easy access and weight selection.

- Add an exciting new program for group training classes
- Rack stores entire set of bars, weights and collars in a compact footprint Grip plates are easy to grip and PVC coated
- Bars ends are chrome plated
- Bar grips are covered in durable foam for comfort
- 550lbs total weight
- Lifetime Warrranty on Rack
- Dimensions: 50"H x 39"D x 36"W