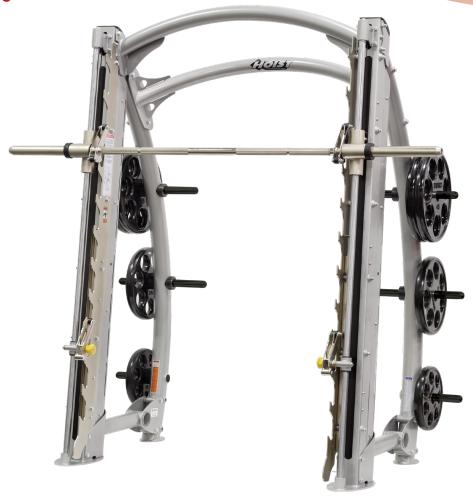

## **7 DEGREE SMITH**

CF-3753

## **FEATURES**

- 7° angle on linear exercise movement
- EZ-LOC LATCHING MECHANISM<sup>™</sup> automatically locks and unlocks weight bar and safety stops
- Easy one-handed adjustable safety stops
- Polyurethane covered weight racks to protect frame and reduce noise
- Incorporates ten weight plate holders for easy storage
- Starting weight of Olympic Bar: 25 lbs (11 kg)

## **SPECS**

- Product Dimensions L x W x H:
  42.00" (107 cm) x 88.28" (224 cm) x 87.25" (222 cm)
- Product Weight: 663 lbs (301 kg)
- Maximum weight storage capacity: 1,350 lbs (612 kg)
- Maximum exercise weight capacity: 540 lbs (245 kg)