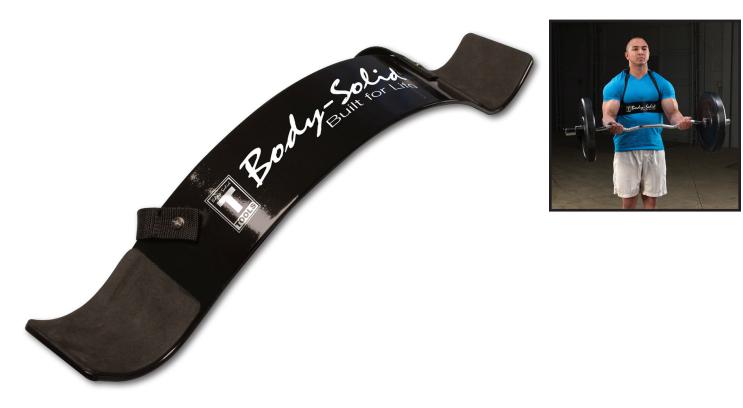

## BB23 Bicep Bomber

Uniquely contoured design allows you to isolate your arms and shoulders while keeping your back and elbows locked in the perfect curling position. The Bicep Bomber features a 1000 lb. capacity webbed nylon belt and a thick, oversize neoprene neck pad for complete comfort. Dense elbow pads further ensure comfort and stability for safer and more efficient workouts.

The Bicep Bomber can also be used to isolate your triceps. Perform triceps press downs or other high-pulley movements with the biceps bomber to lock elbows in place and add focus & concentration throughout the movement.

## **Special Features**

- Webbed nylon belt and pads designed for bicep workouts
- Isolates your arms and shoulders while you perform curls
- Locks back and elbows in perfect curling position for efficiency
- Nylon belt offers 1,000-pound capacity; oversized neoprene neck pad
- Dense elbow pads offer comfort and stability
- Lock elbows in place during triceps press downs