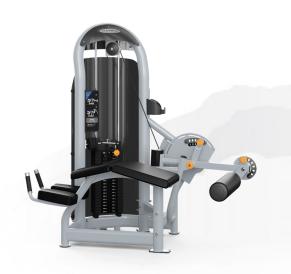

## Aura Prone Leg Curl

G3-S73

- Pivot location clearly marked to encourage correct alignment
- Chest pad and hip pad form a diverging angle which encourages a full range of motion and helps reduce lower-back stress
- Standard range-of-motion adjuster for individual preference