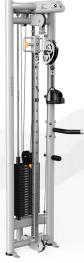

## Aura Adjustable Pulley

G3-MS24

- single-handed height adjustment for ease of use
- 2:1 pulley ratio provides smooth movement and smaller incremental weight changes
  balance bar for added support during exercise
- standard water bottle and towel holder

| TECH SPECS                     |                                      |  |
|--------------------------------|--------------------------------------|--|
| WEIGHT STACK                   | 91 kg / 200 lbs.                     |  |
| SHIPPING WEIGHT                | 208 kg / 458 lbs                     |  |
| OVERALL DIMENSIONS (L X W X H) | 68 x 70 x 240 cm / 27" x 28" x 94.5" |  |
|                                |                                      |  |