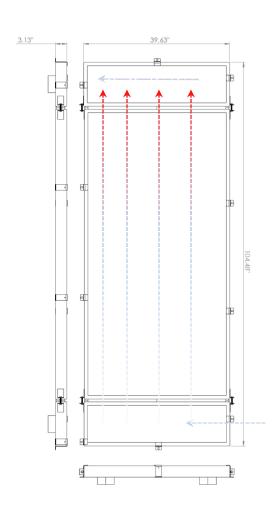

## Intake / Exhaust Duct Sizing Options

Transition ducts can be modified to accept up to 10" intake and exhaust ducting for high efficiency performance.