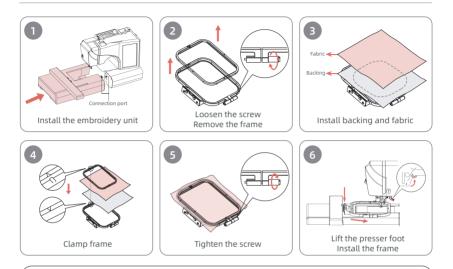

### Install the frame

#### `Ų́⁻ Tips:

1.For better installation, loosen the screws first.

2.Please place a layer of backing under the fabric.

3.Place fabric and backing inside the frame, then straighten the fabric and tighten the screws.