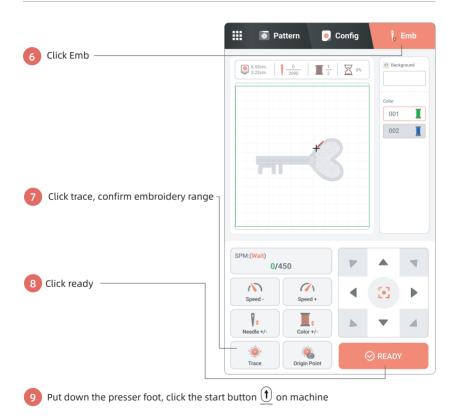

Threading the machine



-  $\dot{Q}$ - Tips: Step 6: Pull the thread upwards, pass through the elastic hook, and pull it. Step 7: The thread pass through the upper hook.

# Threading the machine



Tips: Please make sure to lift the presser foot before threading.

If you use manual threading, follow step









### Install the bobbin



·Ý· Tips: We have prepared a prewound bobbin, which is installed inside the machine.

### Install the frame



#### `Ų́⁻ Tips:

1.For better installation, loosen the screws first.

2.Please place a layer of backing under the fabric.

3.Place fabric and backing inside the frame, then straighten the fabric and tighten the screws.

### Start up

1) Plug in

2 Press the switch button



### Choose the pattern



# Config the pattern



### Start embroidery



### **Contact us**

After completing the above tests, you can start your own diy embroidery journey. If you encounter any problems, you can check the user manual or feel free to contact us at any time.



- ₩ Poolinservice@richword.com
- +8618900635078
- F POOLIN Users Group