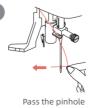

# Threading the machine

-  $\dot{Q}$ - Tips: Step 6: Pull the thread upwards, pass through the elastic hook, and pull it. Step 7: The thread pass through the upper hook.

# Threading the machine

Tips: Please make sure to lift the presser foot before threading.

If you use manual threading, follow step