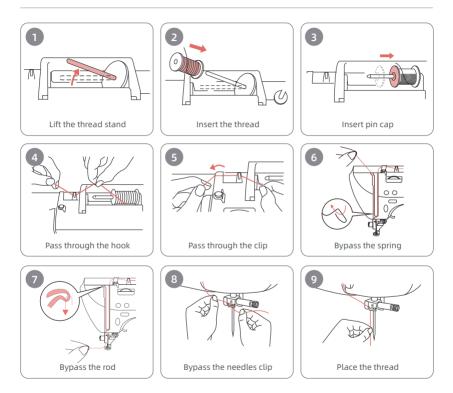

# Threading the machine

-  $\dot{Q}$ - Tips: Step 6: Pull the thread upwards, pass through the elastic hook, and pull it. Step 7: The thread pass through the upper hook.

# Threading the machine

Tips: Please make sure to lift the presser foot before threading.

If you use manual threading, follow step