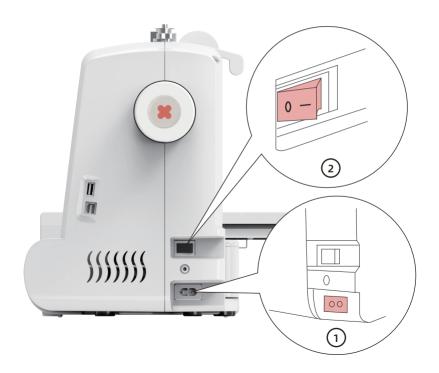

}}$  Tips: Please refer to the teaching video named "Unboxing" in USB.

# Threading the machine



-  $\dot{Q}$ - Tips: Step 6: Pull the thread upwards, pass through the elastic hook, and pull it. Step 7: The thread pass through the upper hook.

# Threading the machine



Tips: Please make sure to lift the presser foot before threading.

If you use manual threading, follow step









### Install the bobbin



·Ý· Tips: We have prepared a prewound bobbin, which is installed inside the machine.

### Install the frame



#### `Ų́⁻ Tips:

1.For better installation, loosen the screws first.

2.Please place a layer of backing under the fabric.

3.Place fabric and backing inside the frame, then straighten the fabric and tighten the screws.

### Start up

1) Plug in

2 Press the switch button



### Choose the pattern



# Config the pattern



### Start embroidery



### **Contact us**

After completing the above tests, you can start your own diy embroidery journey. If you encounter any problems, you can check the user manual or feel free to contact us at any time.



- ₩ Poolinservice@richword.com
- +8618900635078
- F POOLIN Users Group