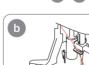

# Threading the machine

-  $\dot{Q}$ - Tips: Step 6: Pull the thread upwards, pass through the elastic hook, and pull it. Step 7: The thread pass through the upper hook.

# Threading the machine

Tips: Please make sure to lift the presser foot before threading.

If you use manual threading, follow step