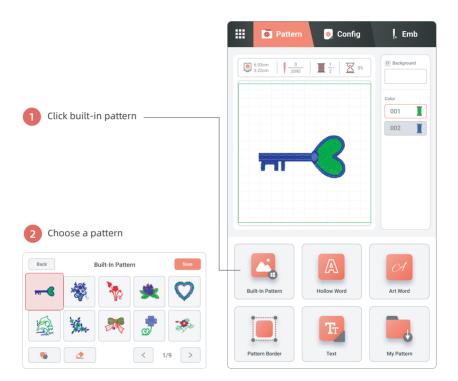

the teaching video named "Unboxing" in USB.

# Threading the machine



-  $\dot{Q}$ - Tips: Step 6: Pull the thread upwards, pass through the elastic hook, and pull it. Step 7: The thread pass through the upper hook.

# Threading the machine



Tips: Please make sure to lift the presser foot before threading.

If you use manual threading, follow step









### Install the bobbin



·Ý· Tips: We have prepared a prewound bobbin, which is installed inside the machine.

### Install the frame



#### `Ų́⁻ Tips:

1.For better installation, loosen the screws first.

2.Please place a layer of backing under the fabric.

3.Place fabric and backing inside the frame, then straighten the fabric and tighten the screws.

### Start up

1) Plug in

2 Press the switch button



### Choose the pattern



# Config the pattern



### Start embroidery



### **Contact us**

After completing the above tests, you can start your own diy embroidery journey. If you encounter any problems, you can check the user manual or feel free to contact us at any time.



- ₩ Poolinservice@richword.com
- +8618900635078
- F POOLIN Users Group