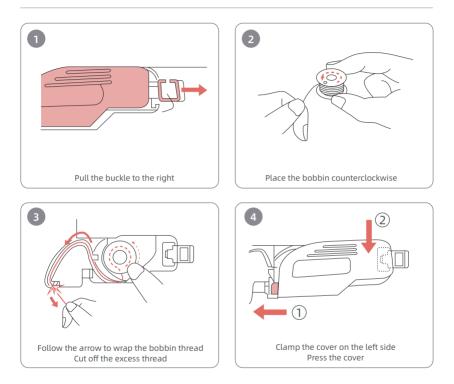

### Install the bobbin

·Ý· Tips: We have prepared a prewound bobbin, which is installed inside the machine.