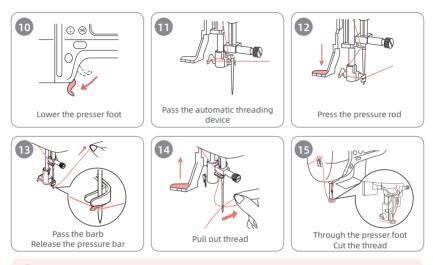

# Threading the machine

-  $\dot{Q}$ - Tips: Step 6: Pull the thread upwards, pass through the elastic hook, and pull it. Step 7: The thread pass through the upper hook.

# Threading the machine

Tips: Please make sure to lift the presser foot before threading.

If you use manual threading, follow step