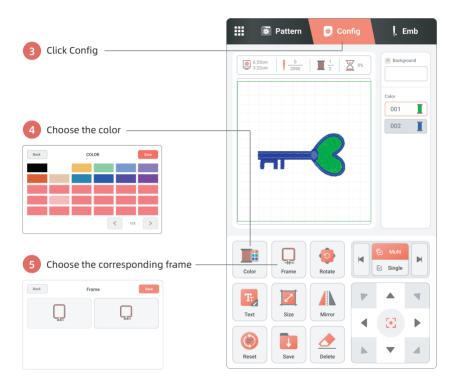

d "Unboxing" in USB.

# Threading the machine



-  $\dot{Q}$ - Tips: Step 6: Pull the thread upwards, pass through the elastic hook, and pull it. Step 7: The thread pass through the upper hook.

# Threading the machine



Tips: Please make sure to lift the presser foot before threading.

If you use manual threading, follow step









### Install the bobbin



·Ý· Tips: We have prepared a prewound bobbin, which is installed inside the machine.

### Install the frame



#### `Ų́⁻ Tips:

1.For better installation, loosen the screws first.

2.Please place a layer of backing under the fabric.

3.Place fabric and backing inside the frame, then straighten the fabric and tighten the screws.

### Start up

1) Plug in

2 Press the switch button



### Choose the pattern



# Config the pattern



### Start embroidery



### **Contact us**

After completing the above tests, you can start your own diy embroidery journey. If you encounter any problems, you can check the user manual or feel free to contact us at any time.



- ₩ Poolinservice@richword.com
- +8618900635078
- F POOLIN Users Group