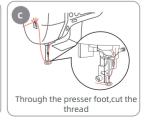

# Threading the machine

-  $\dot{Q}$ - Tips: Step 6: Pull the thread upwards, pass through the elastic hook, and pull it. Step 7: The thread pass through the upper hook.

# Threading the machine

Tips: Please make sure to lift the presser foot before threading.

If you use manual threading, follow step