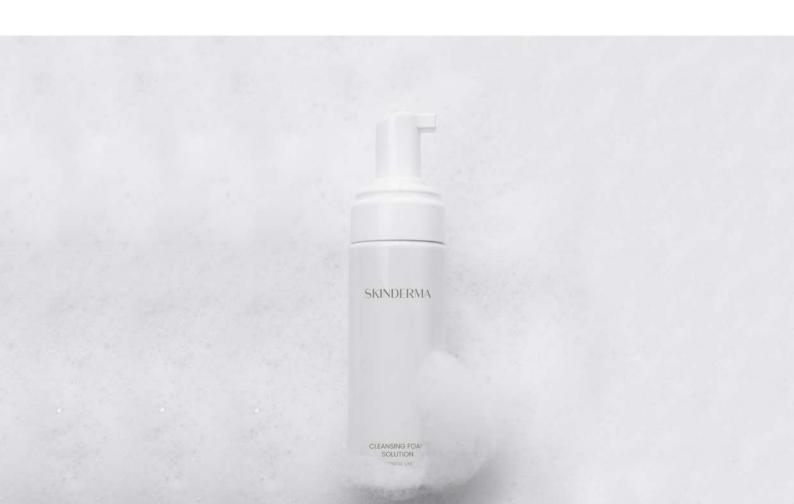

# Cleansing Foam Solution

200ml

## **DESCRIPTION**

Facial cleansing foam that respects the natural balance of the skin preserving its

# ✓ RECOMMENDED FOR

Balances skin Ph, soothes the skin.

## TREATMENT AREA

Face and neck.

## ACTIVE INGREDIENTS

Citrustem™, Orange Water, Niacinamide.