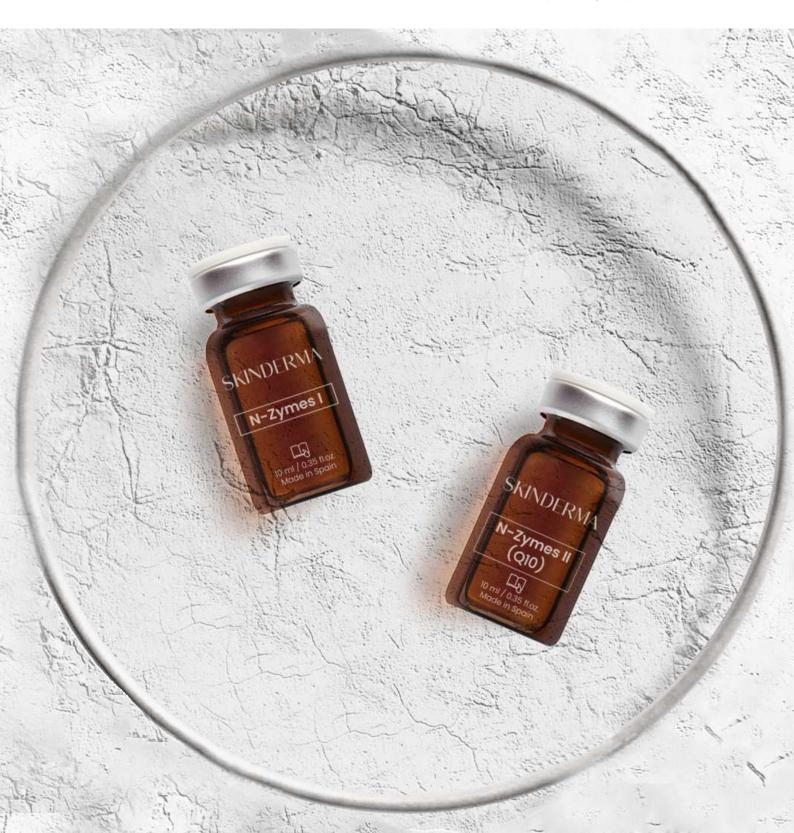

## N -Zymes

10ml / 1500 UI

## DESCRIPTION

It has a strong enzymatic activity and acts as an ingredient diffuser. It acts directly on the decrease of adiposity and the eradication of water retention. It acts on the connective tissue in a reconstructed manner and rebalances the skin afflicted by hydro

Fat reduction, cellulite, skin tightening, fluid

# N-Zymes II (Q10)

10ml / 1500 UI

## DESCRIPTION

N-Zymes II is a special formulation that Coenzyme Q10 and Protease, aimed at promoting skin firming, minimizing wrinkles and regenerating skin tissues. These components act synergistically to inhibit and reduce facial thereby diminishing the emergence of new expression lines and wrinkles.

### 

Aged, dry and damaged skin.

CoEnzyme q10 + Protease.